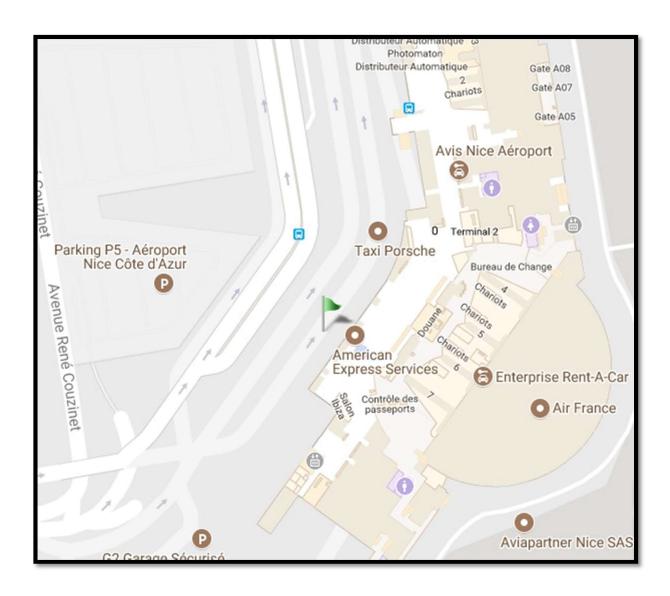

## **From Nice Airport:**

Go to the Terminals exit and go to the VARLIB bus stop outside (see the green flag below).

Get in the bus n° 3003:

Buy the ticket on board (20 €)

Travel Time: 1h15

Get off at Saint-Raphaël Valescure bus station.