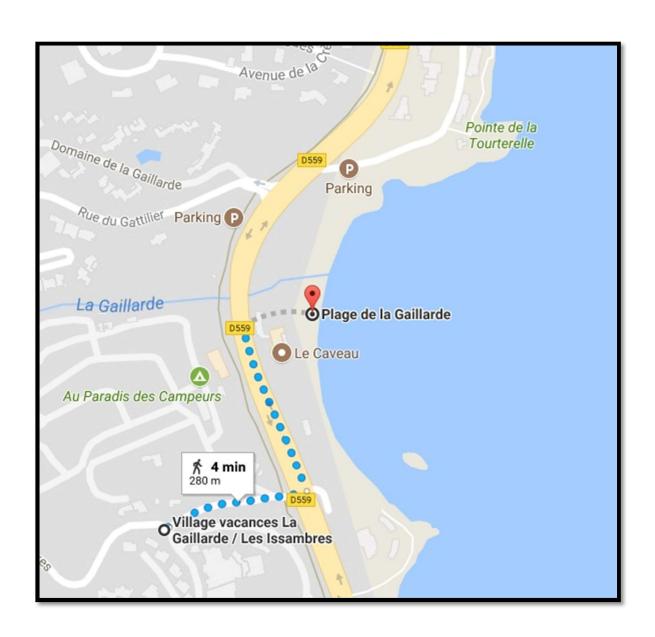

## Then, take bus n° 7601:

Buy the ticket on board (3 €) and ask the driver to stop at Plage de La Gaillarde

Travel time: 21 minutes

Get off at Plage de la Gaillarde, walk on 280 m (see the plan below) and you've arrived!